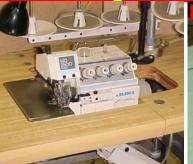

Juki Model MO-2516 5 Thread w/ Puller

\$995.00

Wilcox & Gibbs 515-ETS 5 Thread Serger with Rear Puller

#### \$995.00 each

Willcox & Gibbs 504 3 Thread Cylinder Serger \$750.00

Merrow Model MG-3DW-2 3 Thread Serger \$550.00

Union Special 39500 3 Thread Serger \$350.00 each ORDER TOI

U.S. Model 39500 3 Thread w/ Collar Attachment \$450.00 each