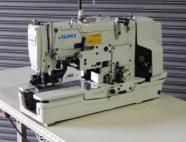

#### Brother LH4-B814-2 Lockstitch up to 1 1/4" \$1,950.00 each

Juki Model LBH-782 Lockstitch, Button Hole

\$2.350.00

Singer Model 371U Lockstitch up to 1 1/4" \$995.00

Reece Model 104 Keyhole Button Hole \$1.850.00

**Reece Model S-2** Button Hole, Single Thread \$750.00

**Brother Model B917** Button Sew Machine \$750.00

Juki Model MB373 Button Sew Machine \$895.00 each

Juki Model MB372 Button Sew, No Trimmers \$495.00 each