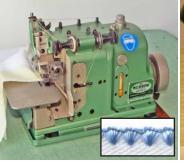

#### \$1,250.00

6 each

**Juki Model MO-2516** 5 Thread Safe Stitch Serger

\$750.00 each

Yamato Model AZ8500 5 Thread Safety Stitch Serger \$695.00 each

Wilcox & Gibbs 515-ETS

## 5 Thread, Rear Top Feed **\$650.00** each

Wilcox & Gibbs 504-E51-141 3 Thread Cylinder Serger \$1,250.00

**Brother Model MA4-V92** 

5 Thread Top Feed Serger

TOP FEE

Brother Model EF4-V41 3 Thread Serger \$850.00