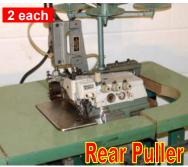

Kansai Special DFB-1433P

33 Needle Chain Stitch, 3/16" ga

King Special DTN-1320 13 Needle, Chainstitch, 1/4" ga w/ puller \$1,395.00

Kansai Special FF-4412P Cylinder, 12 NDL, 1/4" Gauge