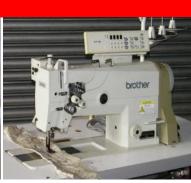

## NEW SEWING MACHINES NOW AVAILABLE FOR SALE!!

Kansai Special FX-4412PJuki Model DLN-9010A-7Multi-Needle Chain StitchSN, Needle Feed, Full Automatic

**Consew Model 206RB-5** Single Needle Walking Foot

**Consew Model 146RB-1A** SN, Walking Foot, Zig Zag