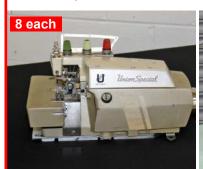

#### \$995.00 each

Willcox & Gibbs 504 3 Thread Cylinder Serger \$750.00

Merrow Model MG-3DW-2 3 Thread Serger \$550.00

Union Special 39500 3 Thread Serger \$350.00 each ORDER TOI

U.S. Model 39500 3 Thread w/ Collar Attachment \$450.00 each