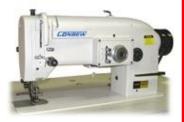

#### Walking Foot Sewing Machines

**Consew Model 3321** Single Needle, Chain Stitch

#### \$1,750.00 each

Mitsubishi LY3-6580 SN, WF, 13" Cylinder

995.00 each

Consew Model 146RBL-1A Single Needle, 20" Arm

\$3,950.00 each

Singer Model 144W304 Single Needle, WF, 30" Arm \$1.350.00

Full Automatic, Needle Feed Sunstar KM1070BLX7AK Single Needle, Walking Foot \$2,900.00