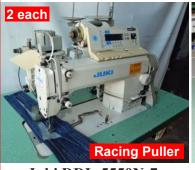

#### Yamata Model VF2402 2 Needle, 1/4" Ga, Chain Stitch 2 Ndl, 2"-3" Ga, Racing Puller

**Brother Model LT2-B842** 

\$2,250.00

**Brother Model LT2-B842** 2 Ndl, Lockstitch, Automatic

\$2.450.00 each

Singer Model 212A 2 Needle, 3" Gauge, w/ Puller \$995.00