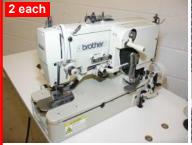

#### Brother LH4-B814-2 Lockstitch up to 1 1/4" \$1,950.00 each

Juki Model LBH-782 Lockstitch, Button Hole

\$2.350.00

Singer Model 371U Lockstitch up to 1 1/4" \$995.00

Reece Model 104 Keyhole Button Hole \$1.850.00

**Reece Model S-2** Button Hole, Single Thread \$750.00

**Brother Model B917** Button Sew Machine \$750.00

Juki Model MB373 Button Sew Machine \$895.00 each

Juki Model MB372 Button Sew, No Trimmers \$495.00 each