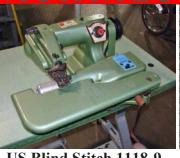

## \*\*\*NEW MACHINES NOW AVAILABLE\*\*\*

US Blind Stitch 718C-6 w/Long Plate New 100 volt motor \$795.00

US Blind Stitch 1118-9 Hemming Machine New 110 volt motor \$1,150.00

Singer Model 134W4 Off the Arm, Fell Seam Lockstitch Machine