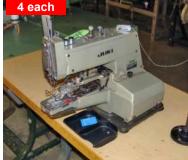

#### **Bar Tack & Programmable Pattern Sewing Machines**

**Brother LK3-B439** Box Tack Machine w/ 360 Device Box Tack Machine w/ 1" Box

# 4 each