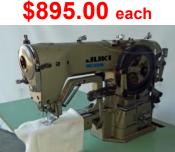

**Reece Model S-2** Button Hole, Single Thread \$750.00

**Brother Model B917** Button Sew Machine \$750.00

Juki Model MB373 Button Sew Machine \$895.00 each

Juki Model MB372 Button Sew, No Trimmers \$495.00 each