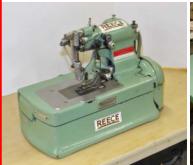

#### Brother LH4-B814-2 Lockstitch up to 1 1/4" \$1,950.00 each

Juki Model LBH-782 Lockstitch, Button Hole

\$2.350.00

Singer Model 371U Lockstitch up to 1 1/4" \$995.00

Reece Model 104 Keyhole Button Hole \$1.850.00

**Reece Model S-2** Button Hole, Single Thread \$750.00

**Brother Model B917** Button Sew Machine \$750.00

Juki Model MB373 Button Sew Machine \$895.00 each

Juki Model MB372 Button Sew, No Trimmers \$495.00 each