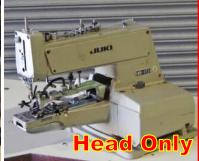

Juki DDL-5550N-7 Single Needle, Fully Automatic \$995.00

Juki DDL-5550-6 Single Needle, Lockstitch, Full Automatic \$695.00 each

Juki Model DDL-5550N-7 Single Needle, Full Auto \$850.00 each

Juki DDL-555 Single Needle, Auto, \$295.00 each