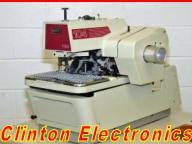

#### **Bar Tack & Programmable Pattern Sewing Machines**

**Brother LK3-B439** Box Tack Machine w/ 360 Device Box Tack Machine w/ 1" Box

#### \$1,750.00

**Brother Model LK3-B434** 

#### \$1.200.00

**Brother Model LK3-B430** Box Tack...Several Available

\$750.00 each

Juki Model LK-980 North/South Box...1/4" x 2"

Reduced \$395.00