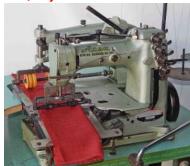

#### Stitch Sewing Machines

Kansai Special DLB-1412P Kansai Special DLR1502V 12 needle Chain Stitch, 1/4" gauge 2 needle Chain Stitch, w/Ruffler \$1,200.00 each

\$495.00 each

2 each

Kansai Special DFB-1404 2 Needle Pleating Machine \$995.00

Kansai Special DFB-1433P

33 Needle Chain Stitch, 3/16" ga

King Special DTN-1320 13 Needle, Chainstitch, 1/4" ga w/ puller \$1,395.00

Kansai Special FF-4412P Cylinder, 12 NDL, 1/4" Gauge

### \$1,200.00 each

2Ndl Chain Stitch Ruffler \$750.00 each

Kansai Special DFB-1425P

25 Needle Chain Stitch, 1/4" ga

Union Special Model 53900 Union Special Model 53300 Pecot Machine \$745.00 each

2 each

**Smocking Machine** Imperial Multi Needle \$2,500.00 each