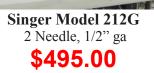

#### Yamata Model VF2402 2 Needle, 1/4" Ga, Chain Stitch 2 Ndl, 2"-3" Ga, Racing Puller

**Brother Model LT2-B842** 

\$2,250.00

**Brother Model LT2-B842** 2 Ndl, Lockstitch, Automatic

\$2.450.00 each

Singer Model 212A 2 Needle, 3" Gauge, w/ Puller \$995.00