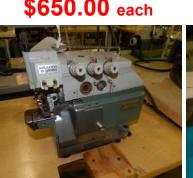

#### \$1,250.00

6 each

**Juki Model MO-2516** 5 Thread Safe Stitch Serger

\$750.00 each

Yamato Model AZ8500 5 Thread Safety Stitch Serger \$695.00 each

Wilcox & Gibbs 515-ETS

## 5 Thread, Rear Top Feed **\$650.00** each

Wilcox & Gibbs 504-E51-141 3 Thread Cylinder Serger \$1,250.00

**Brother Model MA4-V92** 

5 Thread Top Feed Serger

TOP FEE

Brother Model EF4-V41 3 Thread Serger \$850.00

Juki Model MO-2516 5 Thread w/ Puller

\$995.00

Wilcox & Gibbs 515-ETS 5 Thread Serger with Rear Puller

#### \$995.00 each

Willcox & Gibbs 504 3 Thread Cylinder Serger \$750.00

Merrow Model MG-3DW-2 3 Thread Serger \$550.00

Union Special 39500 3 Thread Serger \$350.00 each ORDER TOI

U.S. Model 39500 3 Thread w/ Collar Attachment \$450.00 each