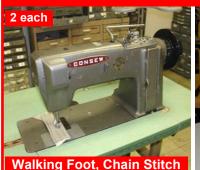

#### Walking Foot Sewing Machines

**Consew Model 3321** Single Needle, Chain Stitch

#### \$1,750.00 each

Mitsubishi LY3-6580 SN, WF, 13" Cylinder

995.00 each

Consew Model 146RBL-1A Single Needle, 20" Arm

\$3,950.00 each

Singer Model 144W304 Single Needle, WF, 30" Arm \$1.350.00

Full Automatic, Needle Feed Sunstar KM1070BLX7AK Single Needle, Walking Foot \$2,900.00