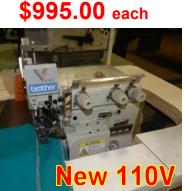

## NEW SEWING MACHINES NOW AVAILABLE FOR SALE!!

Kansai Special FX-4412PJuki Model DLN-9010A-7Multi-Needle Chain StitchSN, Needle Feed, Full Automatic

**Consew Model 206RB-5** Single Needle Walking Foot

**Consew Model 146RB-1A** SN, Walking Foot, Zig Zag

We now offer new sewing machines! Many brands available to include, Consew, Juki, Kansai Special, Highlead, Jack, Brother, and many others! Call today! We can meet or beat other prices! Give us the opportunity to provide your new sewing machine needs!!