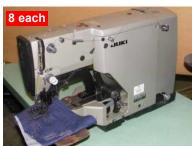

#### **Bar Tack & Programmable Pattern Sewing Machines**

**Brother LK3-B439** Box Tack Machine w/ 360 Device Box Tack Machine w/ 1" Box

#### \$1,750.00

**Brother Model LK3-B434** 

#### \$1.200.00

**Brother Model LK3-B430** Box Tack...Several Available

\$750.00 each

Juki Model LK-980 North/South Box...1/4" x 2"

Reduced \$395.00