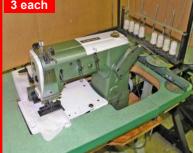

#### 3 each

#### Stitch Sewing Machines

Kansai Special DLB-1412P Kansai Special DLR1502V 12 needle Chain Stitch, 1/4" gauge 2 needle Chain Stitch, w/Ruffler \$1,200.00 each

\$495.00 each

2 each

Kansai Special DFB-1404 2 Needle Pleating Machine \$995.00