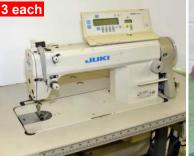

Juki DDL-5550N-7 Single Needle, Fully Automatic \$995.00

Juki DDL-5550-6 Single Needle, Lockstitch, Full Automatic \$695.00 each

Juki Model DDL-5550N-7 Single Needle, Full Auto \$850.00 each

Juki DDL-555 Single Needle, Auto, \$295.00 each