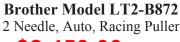

#### Yamata Model VF2402 2 Needle, 1/4" Ga, Chain Stitch 2 Ndl, 2"-3" Ga, Racing Puller

**Brother Model LT2-B842** 

\$2,250.00

**Brother Model LT2-B842** 2 Ndl, Lockstitch, Automatic

\$2.450.00 each

Singer Model 212A 2 Needle, 3" Gauge, w/ Puller \$995.00