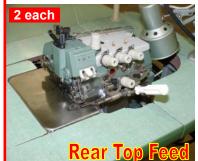

#### \$1,250.00

6 each

**Juki Model MO-2516** 5 Thread Safe Stitch Serger

\$750.00 each

Yamato Model AZ8500 5 Thread Safety Stitch Serger \$695.00 each

Wilcox & Gibbs 515-ETS

## 5 Thread, Rear Top Feed **\$650.00** each

Wilcox & Gibbs 504-E51-141 3 Thread Cylinder Serger \$1,250.00

**Brother Model MA4-V92** 

5 Thread Top Feed Serger

TOP FEE

Brother Model EF4-V41 3 Thread Serger \$850.00