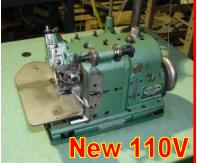

## \*\*\*NEW MACHINES NOW AVAILABLE\*\*\*

US Blind Stitch 718C-6 w/Long Plate New 100 volt motor \$795.00

US Blind Stitch 1118-9 Hemming Machine New 110 volt motor \$1,150.00

Singer Model 134W4 Off the Arm, Fell Seam Lockstitch Machine