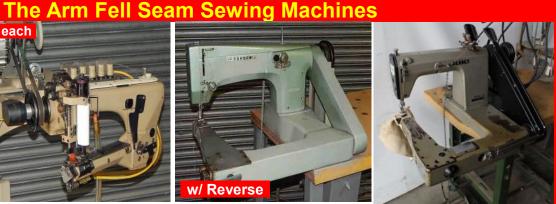

## \*\*\*NEW MACHINES NOW AVAILABLE\*\*\*

US Blind Stitch 718C-6 w/Long Plate New 100 volt motor \$795.00

US Blind Stitch 1118-9 Hemming Machine New 110 volt motor \$1,150.00

Singer Model 134W4 Off the Arm, Fell Seam Lockstitch Machine

\$1,250.00

Singer Model 261 2 Ndl, Off The Arm, Fell Seam w/ Folder & Trimmer \$995.00 each

**Singer Model 300** 2 Ndl, Chain Stitch, w/ Puller

\$1,650.00

Juki Model MP-200N 2 Needle Saddle Stitch \$1,675.00