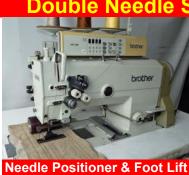

#### Yamata Model VF2402 2 Needle, 1/4" Ga, Chain Stitch 2 Ndl, 2"-3" Ga, Racing Puller

**Brother Model LT2-B842** 

\$2,250.00

**Brother Model LT2-B842** 2 Ndl, Lockstitch, Automatic

\$2.450.00 each

Singer Model 212A 2 Needle, 3" Gauge, w/ Puller \$995.00