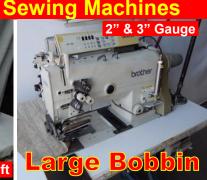

Consew Model 7360RB Single Needle, Large Bobbin \$550.00

Durkopp Model 274 Single Needle, Cyl Lockstitch \$850.00

Brother Model S-7200 Single Needle, 110 volt \$1,150.00

**Consew Model 223** 

Single Needle, Ndl Feed Cylinder