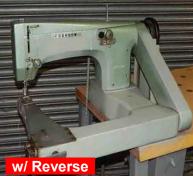

## \*\*\*NEW MACHINES NOW AVAILABLE\*\*\*

US Blind Stitch 718C-6 w/Long Plate New 100 volt motor \$795.00

US Blind Stitch 1118-9 Hemming Machine New 110 volt motor \$1,150.00

Singer Model 134W4 Off the Arm, Fell Seam Lockstitch Machine

\$1,250.00

Singer Model 261 2 Ndl, Off The Arm, Fell Seam w/ Folder & Trimmer \$995.00 each

**Singer Model 300** 2 Ndl, Chain Stitch, w/ Puller

\$1,650.00

Juki Model MP-200N 2 Needle Saddle Stitch \$1,675.00