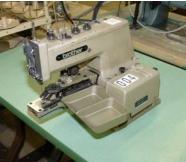

#### **Overlock Serging Industrial Sewing Machines**

Merrow MG-2DNR-1 Purl Stitch, Serger \$1,250.00

Merrow MG-3Q-3 Shell Stitch, Serger

#### \$1,250.00

6 each

**Juki Model MO-2516** 5 Thread Safe Stitch Serger

\$750.00 each

Yamato Model AZ8500 5 Thread Safety Stitch Serger \$695.00 each

Wilcox & Gibbs 515-ETS