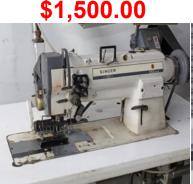

#### \$1,750.00 each

Mitsubishi LY3-6580 SN, WF, 13" Cylinder

995.00 each

Consew Model 146RBL-1A Single Needle, 20" Arm

\$3,950.00 each

Singer Model 144W304 Single Needle, WF, 30" Arm \$1.350.00

Full Automatic, Needle Feed Sunstar KM1070BLX7AK Single Needle, Walking Foot \$2,900.00

Full Automatic, Drop Feed Sunstar KM640BL7 Single Needle, Walking Foot \$1.850.00

Brother LS3-C53-050 Single Needle, Walking Foot

\$995.00

Pfaff Model 335G Single Needle, Walking Foot \$1,500.00